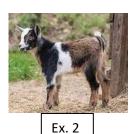

Attach 2 color pictures below or to the back.

- Picture 1 looking at the front of the animal
- Picture 2 looking at the side of the animal clearly showing all 4 feet.