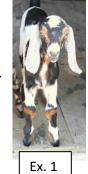

Attach 2 color pictures below or to the back.

- Picture 1 looking at the front of the animal
- Picture 2 looking at the side of the animal clearly showing all 4 feet.